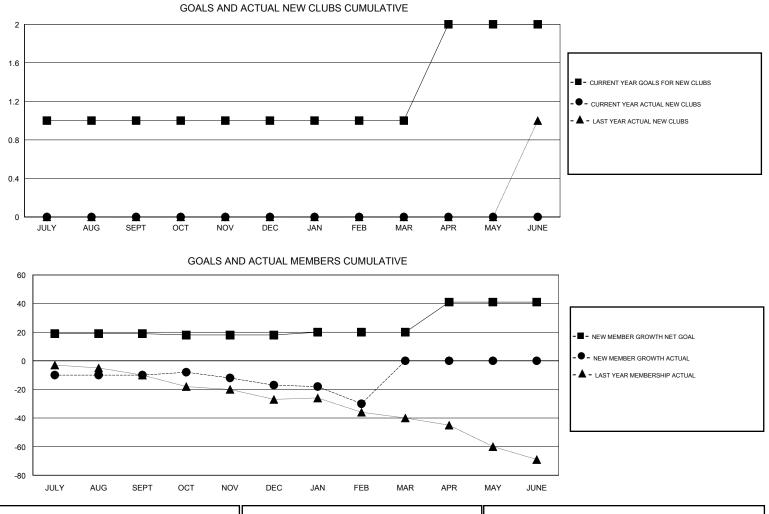

## Huck Taingahue GMT.

| GMT: Huck Tain                                              | igahue           | L                | OCATION NEW ZEAL | AND                                                         |                                                                |                                                              | GMT CA                                             |  |
|-------------------------------------------------------------|------------------|------------------|------------------|-------------------------------------------------------------|----------------------------------------------------------------|--------------------------------------------------------------|----------------------------------------------------|--|
|                                                             | Club             | S                |                  | Members                                                     |                                                                |                                                              |                                                    |  |
| RESULTS FOR 2016-2017                                       |                  |                  |                  | RESULTS FOR 2016-2017                                       |                                                                |                                                              |                                                    |  |
| QUARTER                                                     | NEW CLUB GOAL    | NEW CLUBS        | DROPPED CLUBS    | QUARTER                                                     | NEW MEMBER GROWTH<br>NET GOAL (not reinstated<br>or transfers) | NEW MEMBER<br>GROWTH ACTUAL (not<br>reinstated or transfers) | DROPPED<br>MEMBERS ACTUAL<br>(including transfers) |  |
| JULY/AUG/SEPT<br>OCT/NOV/DEC<br>JAN/FEB/MAR<br>APR/MAY/JUNE | 1<br>0<br>0<br>1 | 0<br>0<br>0<br>0 | 0<br>0           | JULY/AUG/SEPT<br>OCT/NOV/DEC<br>JAN/FEB/MAR<br>APR/MAY/JUNE | 19<br>-1<br>2<br>21                                            | 21<br>22<br>8<br>0                                           | 31<br>29<br>21<br>0                                |  |